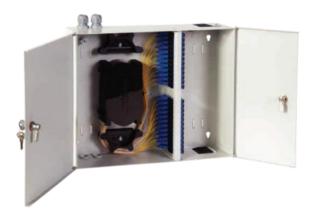

These cabinets have lockable double doors on hinges, cable glands and accessories for easy wall mounting. They are equipped with splice tray's and can accommodate 96 SC Simplex or LC Duplex adapters, thus giving a maximum termination capacity of 96 to 192 cores.

High Density

Can accommodate 96 SC Simplex, LC Duplex, Adapters, giving a maximum termination capacity of 48 to 192 cores.