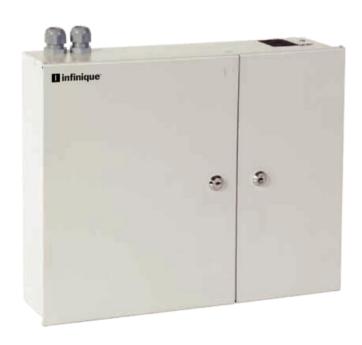

## **Distribution Cabinets - Mini ODF**

Wall Mount Unloaded Distribution Cabinets

Distribution Wall Cabinets are used for fiber termination of indoor and outdoor applications. These cabinets have an IP rating of IP65 with mechanical resistance of IK-10 and are flame resistant. Its rugged construction is made of rolled steel plates and powder coated paint.

These cabinets have lockable double doors on hinges, cable glands and accessories for easy wall mounting. They are equipped with splice tray's and can accommodate 96 SC Simplex or LC Duplex adapters, thus giving a maximum termination capacity of 96 to 192 cores.