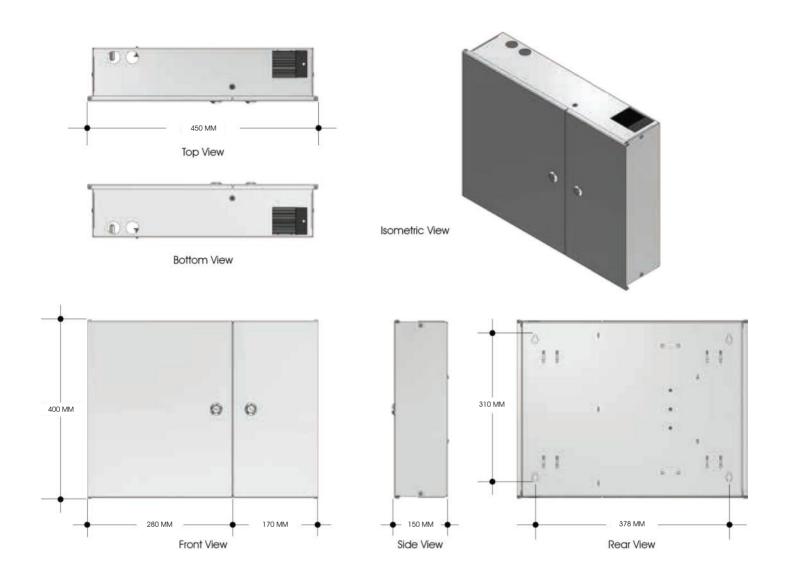

## CONSTRUCTION

## **Distribution Cabinets - Mini ODF**

Wall Mount Unloaded Distribution Cabinets

| ORDERING INFORMATION |                                                                                                       |                          |       |                        |             |
|----------------------|-------------------------------------------------------------------------------------------------------|--------------------------|-------|------------------------|-------------|
| Part Number          | Description                                                                                           | Adaptor Options          | Ports | Size<br>(w x h x d) mm | Net Wt (kg) |
| IFWMCBP96            | Infinique Mini ODF Double Door Lockable Unloaded Wall Cabinet for 96 SC Simplex or LC Duplex Adapters | SC Simplex, LC<br>Duplex | 96    | 430 x 330 x 100        | 9.89 kg     |