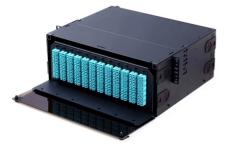

## **Fiber Panels**

### Rack Mountable Sliding Fiber Patch Panels

Infinique's Fiber Patch Panels are designed with superior features and provide high density connectivity suitable for datacenters. The panel features include a fully removable tray, improved labeling, cable management and locking latches. The panels featured here are sliding patch panels which can be fitted with front adapter plates of various configurations. These fiber patch panels with high quality and accessibility features offered by Infinique, are the best way to protect mission critical fiber connections.

#### **Product Features**

- **High Density** Maximum amount of fibers can be patched and spliced in a fiber enclosure from both indoor and OSP cables without compromising accessibility. This allows more efficient utilization of rack space.
- Rotating Grommets Rotating grommets facilitate loading and retention of jumpers and fiber while minimizing micro-bending stress when using the sliding tray
- Quick-Release Latches Quick-release Locking Latches enable easy removal of front and rear doors for complete access
- Complete Access Management tray has a positive stop in both front and rear working positions providing complete access for moving, adding, changing, or cleaning of fiber connections
- **Superior Design** Top and bottom access holes located at the rear of the enclosure allow fibers to be routed between tandem enclosures without having to run fibers outside of the enclosure