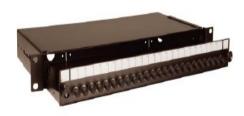

### Rack Mountable Sliding Fiber Patch Panels

Infinique's Fiber Patch Panels are designed with superior features and provide high density connectivity suitable for datacenters. The panel features include a fully removable tray, improved labeling, cable management and locking latches. The panels featured here are sliding patch panels which can be fitted with front adapter plates of various configurations. These fiber patch panels with high quality and accessibility features offered by Infinique, are the best way to protect mission critical fiber connections.

IFRMPP24SCD Fiber Patch Panel with 24 Port SC Duplex

IFRMPP24SCS Fiber Patch Panel with 24 Ports SC Simplex

IFRMPP24STS Fiber Patch Panel with 24 Ports ST/FC

IFRMPP48SCD Fiber Patch Panel, 48 Ports SC Duplex