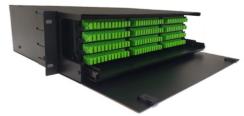

IFRMPP144SCS Fiber Patch Panel, 144 Ports SC Simplex

IFRMAP144SCD Fiber Patch Panel, 144 Cores SC Duplex

## Rack Mountable Sliding Fiber Patch Panels

| Part Number  | Description                                                            | Adapter Options                       | Cores   | Rack<br>Unit | Weight<br>(Kgs) | Dimensions<br>(L x D x H) (cm) |
|--------------|------------------------------------------------------------------------|---------------------------------------|---------|--------------|-----------------|--------------------------------|
| IFRMPP24SCD  | Infinique Fiber Patch Panel 24 Port SC Duplex, LC Quad                 | SC Duplex, LC Quad                    | 48/96   | 1U           | 2.7             | 43 x 21 x 4.5                  |
| IFRMPP24SCS  | Infinique Fiber Patch Panel 24 Port SC Simplex, LC Duplex              | SC Simplex, LC Duplex,<br>E2000, MTRJ | 24/48   | 1U           | 2.7             | 43 x 21 x 4.5                  |
| IFRMPP24STS  | Infinique Fiber Patch Panel 24 Port ST, FC Simplex                     | ST Simplex, FC Simplex                | 24      | 1U           | 2.7             | 43 x 21 x 4.5                  |
| IFRMPP48SCD  | Infinique Fiber Patch Panel 48 Port SC Duplex, LC Quad                 | SC Duplex, LC Quad                    | 96/192  | 2U           | 4.6             | 43 x 21 x 9.0                  |
| IFRMPP144SCS | Infinique Fiber Patch Panel 144 Port SC Simplex                        | SC Simplex, LC Duplex                 | 144/288 | 4U           | 8.9             | 51 x 33 x 15                   |
| IFRMAP144SCS | Infinique Fiber Patch Panel 144 Port SC Simplex with 12 Adapter Plates | SC Simplex, LC Duplex                 | 144     | 4U           | 8.9             | 35 x 48.2 x 17.8               |
| IFRMAP144SCD | Infinique Fiber Patch Panel 144 Port SC Duplex with 12 Adapter Plates  | SC Duplex, LC Quad                    | 144     | 4U           | 8.9             | 35 x 48.2 x 17.8               |
| IFWMCBS240   | Infinique Fiber Direct Splice Panel 240 Cores                          | -                                     | 240     |              |                 | 380 x 450 x 130                |
| IFBLKSCD     | Infinique Fiber Patch Panel Blanks for SC Duplex                       | SC Duplex, LC Quad                    |         |              |                 |                                |
| IFBLKSCS     | Infinique Fiber Patch Panel Blanks for SC Simplex                      | SC Simplex, LC Duplex                 |         |              |                 |                                |