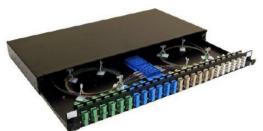

### Rack Mountable Sliding Fiber Patch Panels

Infinique's Fiber Patch Panels are designed with superior features and provide high density connectivity suitable for datacenters. The panel features include a fully removable tray, improved labeling, cable management and locking latches. The panels featured here are sliding patch panels which can be fitted with front adapter plates of various configurations. These fiber patch panels with high quality and accessibility features offered by Infinique, are the best way to protect mission critical fiber connections.

#### **Product Features**

- **High Density** Maximum amount of fibers can be patched and spliced in a fiber enclosure from both indoor and OSP cables without compromising accessibility. This allows more efficient utilization of rack space.
- Rotating Grommets Rotating grommets facilitate loading and retention of jumpers and fiber while minimizing micro-bending stress when using the sliding tray
- Quick-Release Latches Quick-release Locking Latches enable easy removal of front and rear doors for complete access
- Complete Access Management tray has a positive stop in both front and rear working positions providing complete access for moving, adding, changing, or cleaning of fiber connections
- **Superior Design** Top and bottom access holes located at the rear of the enclosure allow fibers to be routed between tandem enclosures without having to run fibers outside of the enclosure

IFRMPP24SCD Fiber Patch Panel with 24 Port SC Duplex

IFRMPP24SCS Fiber Patch Panel with 24 Ports SC Simplex

IFRMPP24STS Fiber Patch Panel with 24 Ports ST/FC

IFRMPP48SCD Fiber Patch Panel, 48 Ports SC Duplex