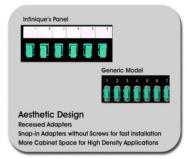

### Rack Mountable Sliding Fiber Patch Panels

Infinique's Fiber Patch Panels are designed with superior features and provide high density connectivity suitable for datacenters. The panel features include a fully removable tray, improved labeling, cable management and locking latches. The panels featured here are sliding patch panels which can be fitted with front adapter plates of various configurations. These fiber patch panels with high quality and accessibility features offered by Infinique, are the best way to protect mission critical fiber connections.

#### **Product Features**

- **High Density** Maximum amount of fibers can be patched and spliced in a fiber enclosure from both indoor and OSP cables without compromising accessibility. This allows more efficient utilization of rack space.
- Rotating Grommets Rotating grommets facilitate loading and retention of jumpers and fiber while minimizing micro-bending stress when using the sliding tray
- Quick-Release Latches Quick-release Locking Latches enable easy removal of front and rear doors for complete access
- Complete Access Management tray has a positive stop in both front and rear working positions providing complete access for moving, adding, changing, or cleaning of fiber connections
- **Superior Design** Top and bottom access holes located at the rear of the enclosure allow fibers to be routed between tandem enclosures without having to run fibers outside of the enclosure