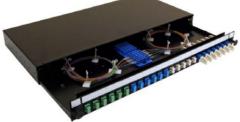

### Rack Mountable Sliding Fiber Patch Panels

Infinique's Fiber Patch Panels are designed with superior features and provide high density connectivity suitable for datacenters. The panel features include a fully removable tray, improved labeling, cable management and locking latches. The panels featured here are sliding patch panels which can be fitted with front adapter plates of various configurations. These fiber patch panels with high quality and accessibility features offered by Infinique, are the best way to protect mission critical fiber connections.

IFRMPP24SCD Fiber Patch Panel with 24 Port SC Duplex

IFRMPP24SCS Fiber Patch Panel with 24 Ports SC Simplex

IFRMPP24STS Fiber Patch Panel with 24 Ports ST/FC

IFRMPP48SCD Fiber Patch Panel, 48 Ports SC Duplex