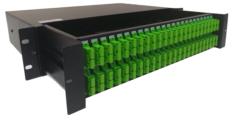

IFRMPP144SCS Fiber Patch Panel, 144 Ports SC Simplex

IFRMAP144SCD Fiber Patch Panel, 144 Cores SC Duplex

## Rack Mountable Sliding Fiber Patch Panels

| Part Number  | Description                                                            | Adapter Options                       | Cores   | Rack<br>Unit | Weight<br>(Kgs) | Dimensions<br>(L x D x H) (cm) |
|--------------|------------------------------------------------------------------------|---------------------------------------|---------|--------------|-----------------|--------------------------------|
| IFRMPP24SCD  | Infinique Fiber Patch Panel 24 Port SC Duplex, LC Quad                 | SC Duplex, LC Quad                    | 48/96   | 1U           | 2.7             | 43 x 21 x 4.5                  |
| IFRMPP24SCS  | Infinique Fiber Patch Panel 24 Port SC Simplex, LC Duplex              | SC Simplex, LC Duplex,<br>E2000, MTRJ | 24/48   | 1U           | 2.7             | 43 x 21 x 4.5                  |
| IFRMPP24STS  | Infinique Fiber Patch Panel 24 Port ST, FC Simplex                     | ST Simplex, FC Simplex                | 24      | 1U           | 2.7             | 43 x 21 x 4.5                  |
| IFRMPP48SCD  | Infinique Fiber Patch Panel 48 Port SC Duplex, LC Quad                 | SC Duplex, LC Quad                    | 96/192  | 2U           | 4.6             | 43 x 21 x 9.0                  |
| IFRMPP144SCS | Infinique Fiber Patch Panel 144 Port SC Simplex                        | SC Simplex, LC Duplex                 | 144/288 | 4U           | 8.9             | 51 x 33 x 15                   |
| IFRMAP144SCS | Infinique Fiber Patch Panel 144 Port SC Simplex with 12 Adapter Plates | SC Simplex, LC Duplex                 | 144     | 4U           | 8.9             | 35 x 48.2 x 17.8               |
| IFRMAP144SCD | Infinique Fiber Patch Panel 144 Port SC Duplex with 12 Adapter Plates  | SC Duplex, LC Quad                    | 144     | 4U           | 8.9             | 35 x 48.2 x 17.8               |
| IFWMCBS240   | Infinique Fiber Direct Splice Panel 240 Cores                          | -                                     | 240     |              |                 | 380 x 450 x 130                |
| IFBLKSCD     | Infinique Fiber Patch Panel Blanks for SC Duplex                       | SC Duplex, LC Quad                    |         |              |                 |                                |
| IFBLKSCS     | Infinique Fiber Patch Panel Blanks for SC Simplex                      | SC Simplex, LC Duplex                 |         |              |                 |                                |