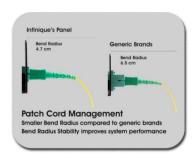

### Rack Mountable Sliding Fiber Patch Panels

Infinique's Fiber Patch Panels are designed with superior features and provide high density connectivity suitable for datacenters. The panel features include a fully removable tray, improved labeling, cable management and locking latches. The panels featured here are sliding patch panels which can be fitted with front adapter plates of various configurations. These fiber patch panels with high quality and accessibility features offered by Infinique, are the best way to protect mission critical fiber connections.

#### **Product Features**

- **High Density** Maximum amount of fibers can be patched and spliced in a fiber enclosure from both indoor and OSP cables without compromising accessibility. This allows more efficient utilization of rack space.
- Rotating Grommets Rotating grommets facilitate loading and retention of jumpers and fiber while minimizing micro-bending stress when using the sliding tray
- Quick-Release Latches Quick-release Locking Latches enable easy removal of front and rear doors for complete access
- Complete Access Management tray has a positive stop in both front and rear working positions providing complete access for moving, adding, changing, or cleaning of fiber connections
- **Superior Design** Top and bottom access holes located at the rear of the enclosure allow fibers to be routed between tandem enclosures without having to run fibers outside of the enclosure